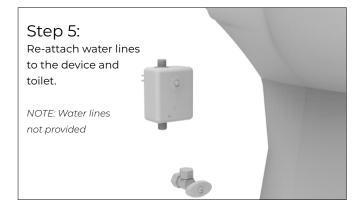

**Easy to Install**

Our product can be installed in minutes, providing an easy transition to saving water!

#### Take a Look Inside

Solenoid Valve





Hydrogenerator

# THE ALL NEW INTELLIGENT WATER VALVE



#### **Technical Data**

| Part Numbers                     | M-IWV                   |
|----------------------------------|-------------------------|
| Operating Temperature            | 32° - 104°F (0° - 40°C) |
| Minimum Operating Water Pressure | 3 PSI (0.02 MPa)        |
| Thread                           | 1/4 NPT (both sides)    |
| Motion Sensing                   | Digital Passive IR      |
| Detection Distance               | 2m (6.56 ft)            |

### **Dimensional Drawings**







## THE ALL NEW INTELLIGENT WATER VALVE



#### **Installation Instructions**