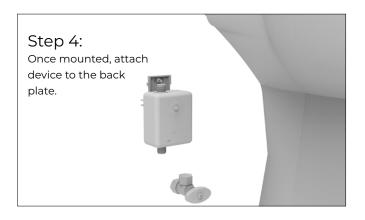

# **Easy to Install**

Our product can be installed in minutes, providing an easy transition to saving water!

#### Take a Look Inside

Solenoid Valve





Hydrogenerator

# THE ALL NEW INTELLIGENT WATER VALVE



#### **Technical Data**

| Part Numbers                     | M-IWV                   |
|----------------------------------|-------------------------|
| Operating Temperature            | 32° - 104°F (0° - 40°C) |
| Minimum Operating Water Pressure | 3 PSI (0.02 MPa)        |
| Thread                           | 1/4 NPT (both sides)    |
| Motion Sensing                   | Digital Passive IR      |
| Detection Distance               | 2m (6.56 ft)            |

### **Dimensional Drawings**







## THE ALL NEW INTELLIGENT WATER VALVE



#### **Installation Instructions**