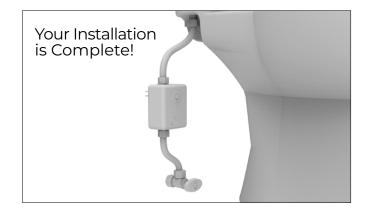

Easy to Install**

Our product can be installed in minutes, providing an easy transition to saving water!

#### Take a Look Inside

Solenoid Valve





Hydrogenerator

# THE ALL NEW INTELLIGENT WATER VALVE



#### **Technical Data**

| Part Numbers                     | M-IWV                   |
|----------------------------------|-------------------------|
| Operating Temperature            | 32° - 104°F (0° - 40°C) |
| Minimum Operating Water Pressure | 3 PSI (0.02 MPa)        |
| Thread                           | 1/4 NPT (both sides)    |
| Motion Sensing                   | Digital Passive IR      |
| Detection Distance               | 2m (6.56 ft)            |

### **Dimensional Drawings**







## THE ALL NEW INTELLIGENT WATER VALVE



#### **Installation Instructions**