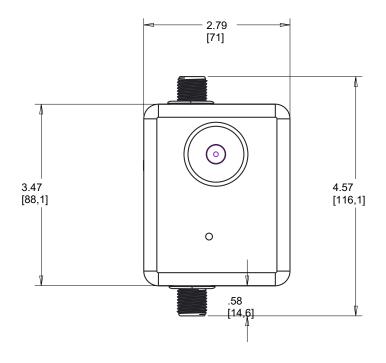

nt, and allows water to flow to the toilet.

No person = No water flow (aka no waste)

#### **Easy to Install**

Our product can be installed in minutes, providing an easy transition to saving water!

#### Take a Look Inside

Solenoid Valve





Hydrogenerator

# THE ALL NEW INTELLIGENT WATER VALVE



#### **Technical Data**

| Part Numbers                     | M-IWV                   |
|----------------------------------|-------------------------|
| Operating Temperature            | 32° - 104°F (0° - 40°C) |
| Minimum Operating Water Pressure | 3 PSI (0.02 MPa)        |
| Thread                           | 1/4 NPT (both sides)    |
| Motion Sensing                   | Digital Passive IR      |
| Detection Distance               | 2m (6.56 ft)            |

### **Dimensional Drawings**







## THE ALL NEW INTELLIGENT WATER VALVE



#### **Installation Instructions**