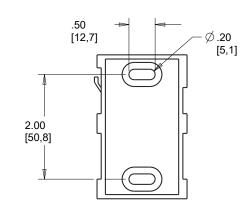

and allows water to flow to the toilet.

No person = No water flow (aka no waste)

#### **Easy to Install**

Our product can be installed in minutes, providing an easy transition to saving water!

#### Take a Look Inside

Solenoid Valve





Hydrogenerator

# THE ALL NEW INTELLIGENT WATER VALVE



#### **Technical Data**

| Part Numbers                     | M-IWV                   |
|----------------------------------|-------------------------|
| Operating Temperature            | 32° - 104°F (0° - 40°C) |
| Minimum Operating Water Pressure | 3 PSI (0.02 MPa)        |
| Thread                           | 1/4 NPT (both sides)    |
| Motion Sensing                   | Digital Passive IR      |
| Detection Distance               | 2m (6.56 ft)            |

### **Dimensional Drawings**







## THE ALL NEW INTELLIGENT WATER VALVE



#### **Installation Instructions**