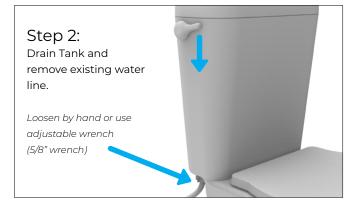

#### **Easy to Install**

Our product can be installed in minutes, providing an easy transition to saving water!

#### Take a Look Inside

Solenoid Valve





Hydrogenerator

# THE ALL NEW INTELLIGENT WATER VALVE



#### **Technical Data**

| Part Numbers                     | M-IWV                   |
|----------------------------------|-------------------------|
| Operating Temperature            | 32° - 104°F (0° - 40°C) |
| Minimum Operating Water Pressure | 3 PSI (0.02 MPa)        |
| Thread                           | 1/4 NPT (both sides)    |
| Motion Sensing                   | Digital Passive IR      |
| Detection Distance               | 2m (6.56 ft)            |

### **Dimensional Drawings**







## THE ALL NEW INTELLIGENT WATER VALVE



#### **Installation Instructions**