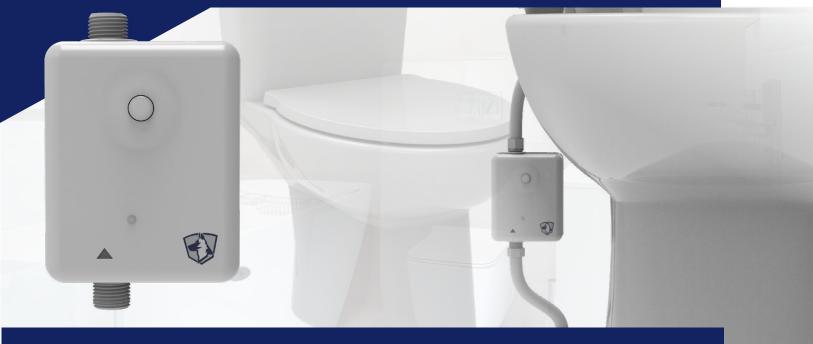

## **ALL NEW INTELLIGENT WATER FLOW VALVE**

PREVENTS LEAKS. EASY INSTALL. SELF-POWERED. SAVE BIG!

# THE ALL NEW INTELLIGENT WATER VALVE