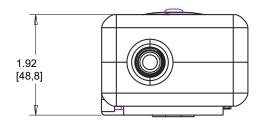

, and allows water to flow to the toilet.

No person = No water flow (aka no waste)

#### **Easy to Install**

Our product can be installed in minutes, providing an easy transition to saving water!

#### Take a Look Inside

Solenoid Valve





Hydrogenerator

# THE ALL NEW INTELLIGENT WATER VALVE



#### **Technical Data**

| Part Numbers                     | M-IWV                   |
|----------------------------------|-------------------------|
| Operating Temperature            | 32° - 104°F (0° - 40°C) |
| Minimum Operating Water Pressure | 3 PSI (0.02 MPa)        |
| Thread                           | 1/4 NPT (both sides)    |
| Motion Sensing                   | Digital Passive IR      |
| Detection Distance               | 2m (6.56 ft)            |

### **Dimensional Drawings**







## THE ALL NEW INTELLIGENT WATER VALVE



#### **Installation Instructions**