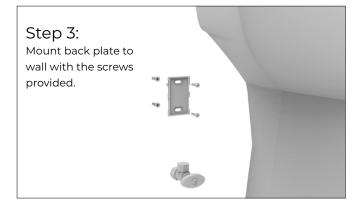

### **Easy to Install**

Our product can be installed in minutes, providing an easy transition to saving water!

#### Take a Look Inside

Solenoid Valve





Hydrogenerator

# THE ALL NEW INTELLIGENT WATER VALVE



#### **Technical Data**

| Part Numbers                     | M-IWV                   |
|----------------------------------|-------------------------|
| Operating Temperature            | 32° - 104°F (0° - 40°C) |
| Minimum Operating Water Pressure | 3 PSI (0.02 MPa)        |
| Thread                           | 1/4 NPT (both sides)    |
| Motion Sensing                   | Digital Passive IR      |
| Detection Distance               | 2m (6.56 ft)            |

### **Dimensional Drawings**







## THE ALL NEW INTELLIGENT WATER VALVE



#### **Installation Instructions**