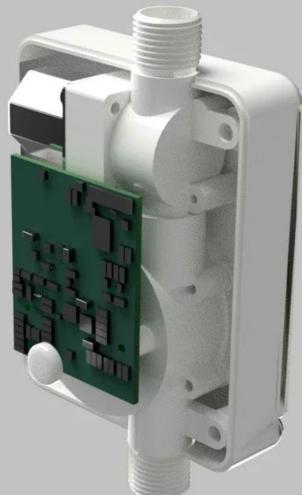

ation, leaks are bound to occur during the lifetime of a toilet. Don't wait to protect your wallet.

### Powered by H2O (seriously)

The technical term is energy harvesting. Simply put, we took an age old concept, the water wheel, miniaturized it, and integrated it into our new valves. This generates energy, keeping the valve powered. No replacing batteries, no hard wiring required, simply tie it into your flow of water, and you're all set.

# THE ALL NEW INTELLIGENT WATER VALVE



### **Simple to Use**

The motion sensor detects when a user is present, and allows water to flow to the toilet.

No person = No water flow (aka no waste)

#### **Easy to Install**

Our product can be installed in minutes, providing an easy transition to saving water!

#### Take a Look Inside

Solenoid Valve





Hydrogenerator

# THE ALL NEW INTELLIGENT WATER VALVE



#### **Technical Data**

| Part Numbers                     | M-IWV                   |
|----------------------------------|-------------------------|
| Operating Temperature            | 32° - 104°F (0° - 40°C) |
| Minimum Operating Water Pressure | 3 PSI (0.02 MPa)        |
| Thread                           | 1/4 NPT (both sides)    |
| Motion Sensing                   | Digital Passive IR      |
| Detection Distance               | 2m (6.56 ft)            |

### **Dimensional Drawings**







## THE ALL NEW INTELLIGENT WATER VALVE



#### **Installation Instructions**