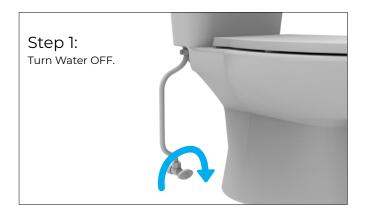

)

#### **Easy to Install**

Our product can be installed in minutes, providing an easy transition to saving water!

#### Take a Look Inside

Solenoid Valve





Hydrogenerator

# THE ALL NEW INTELLIGENT WATER VALVE



#### **Technical Data**

| Part Numbers                     | M-IWV                   |
|----------------------------------|-------------------------|
| Operating Temperature            | 32° - 104°F (0° - 40°C) |
| Minimum Operating Water Pressure | 3 PSI (0.02 MPa)        |
| Thread                           | 1/4 NPT (both sides)    |
| Motion Sensing                   | Digital Passive IR      |
| Detection Distance               | 2m (6.56 ft)            |

### **Dimensional Drawings**







## THE ALL NEW INTELLIGENT WATER VALVE



#### **Installation Instructions**